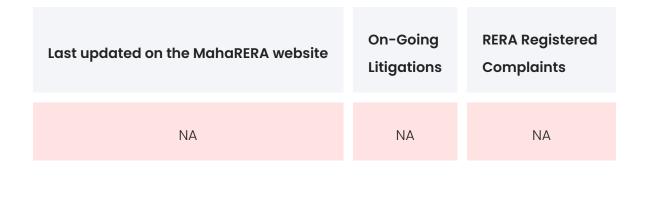

| Post Office | Police Station | Municipal Ward |
|-------------|----------------|----------------|
| ΝΑ          | NA             | ΝΑ             |