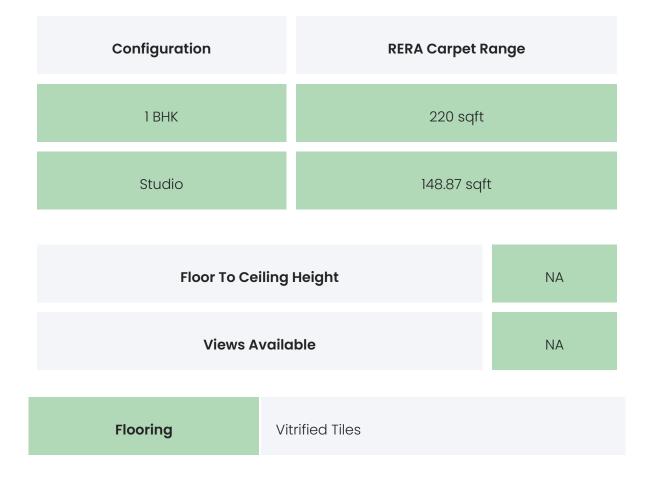

### PROJECT & AMENITIES

| Time Line                    | Size        | Typography   |
|------------------------------|-------------|--------------|
| Completed on 30th June, 2023 | 499.92 Sqmt | 1 BHK,Studio |

### **BUILDING LAYOUT**

| Tower Name  | Number<br>of Lifts | Total<br>Floors | Flats<br>per<br>Floor | Configurations | Dwelling<br>Units |
|-------------|--------------------|-----------------|-----------------------|----------------|-------------------|
| Milan Homes | 1                  | 4               | 8                     | 1 BHK,Studio   | 32                |