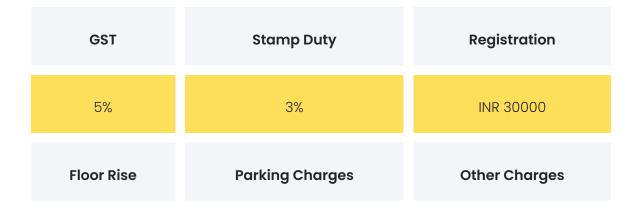

### COMMERCIALS

| Configuration | Rate Per Sqft | Agreement Value | Box Price   |
|---------------|---------------|-----------------|-------------|
| Studio        | INR 19144.22  |                 | INR 2850000 |
| 1 BHK         | INR 17272.73  |                 | INR 3800000 |

**Disclaimer:** Prices mentioned are approximate value and subject to change.

| NA                     | NA             | NA                                                            |  |
|------------------------|----------------|---------------------------------------------------------------|--|
|                        |                |                                                               |  |
| Festive Offers         |                | The builder is not offering any festive offers at the moment. |  |
| Payment Plan           | 1              | NA                                                            |  |
| Bank Approved<br>Loans | Axis Bank,DHFL | Axis Bank,DHFL Bank,HDFC Bank                                 |  |